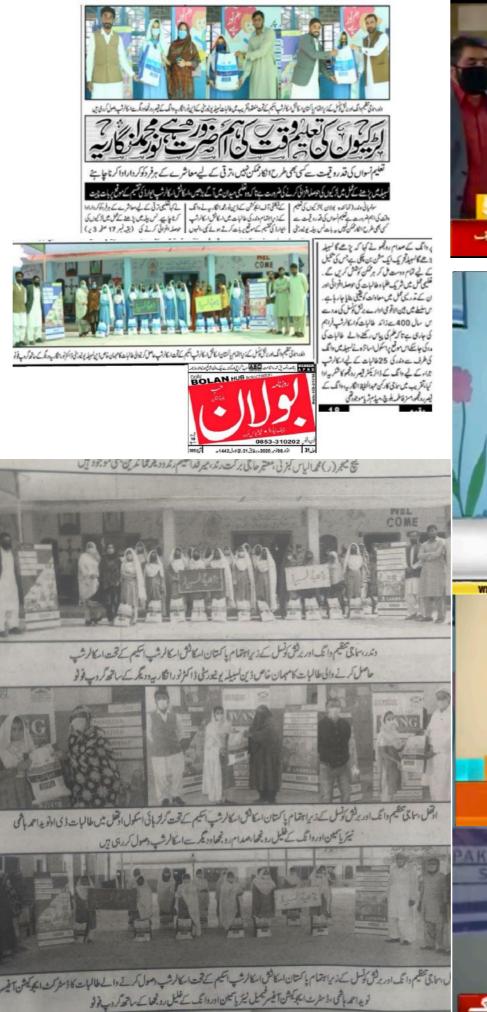

### EXTENSIVE MEDIA COVERAGE

#### **COMMUNITY APPRECIATION**

WANG has been implementing Pakistan-Scottish Scholarship program under it is well recognized and well known campaign of "Parhega Lasbela Barhega Lasbela" this year's Pakistan-Scottish Scholarship Scheme program has received great media coverage in national and local media.