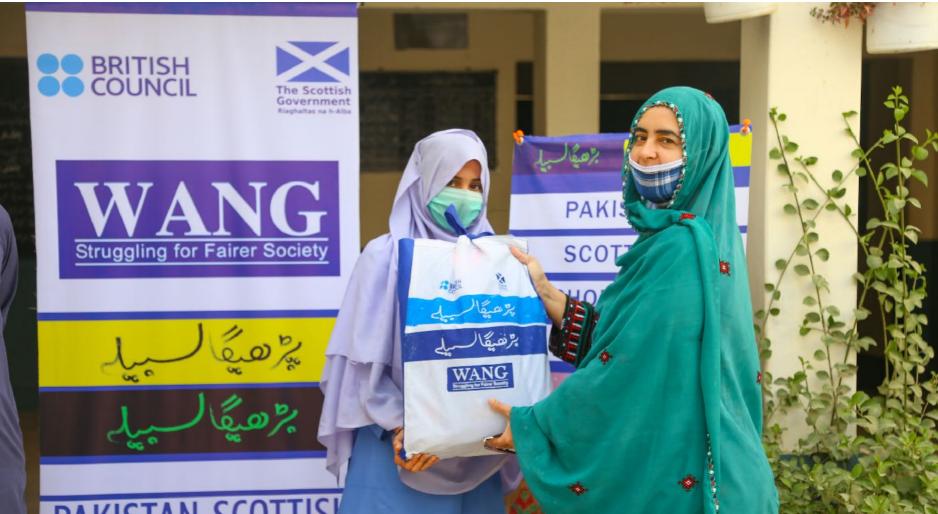

A percentage of total scholarship was dedicated to girls from minorities and girls with special needs group.

Due to COVID-19 instead of arranging a mega distribution event, a school to school distribution was done by WANG team. Small gathering including students of the school , WANG team and one or two community notables, district education office representatives were present in each of school.

COVID-19 SOPs were followed during the distribution drive.