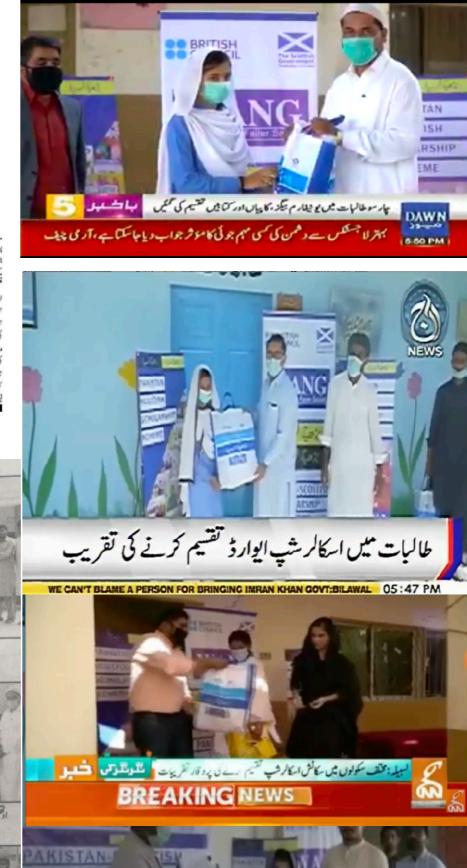

### EXTENSIVE MEDIA COVERAGE

#### **COMMUNITY APPRECIATION**

WANG has been implementing Pakistan-Scottish Scholarship program under it is well recognized and well known campaign of "Parhega Lasbela Barhega Lasbela" this year's Pakistan-Scottish Scholarship Scheme program has received great media coverage in national and local media.