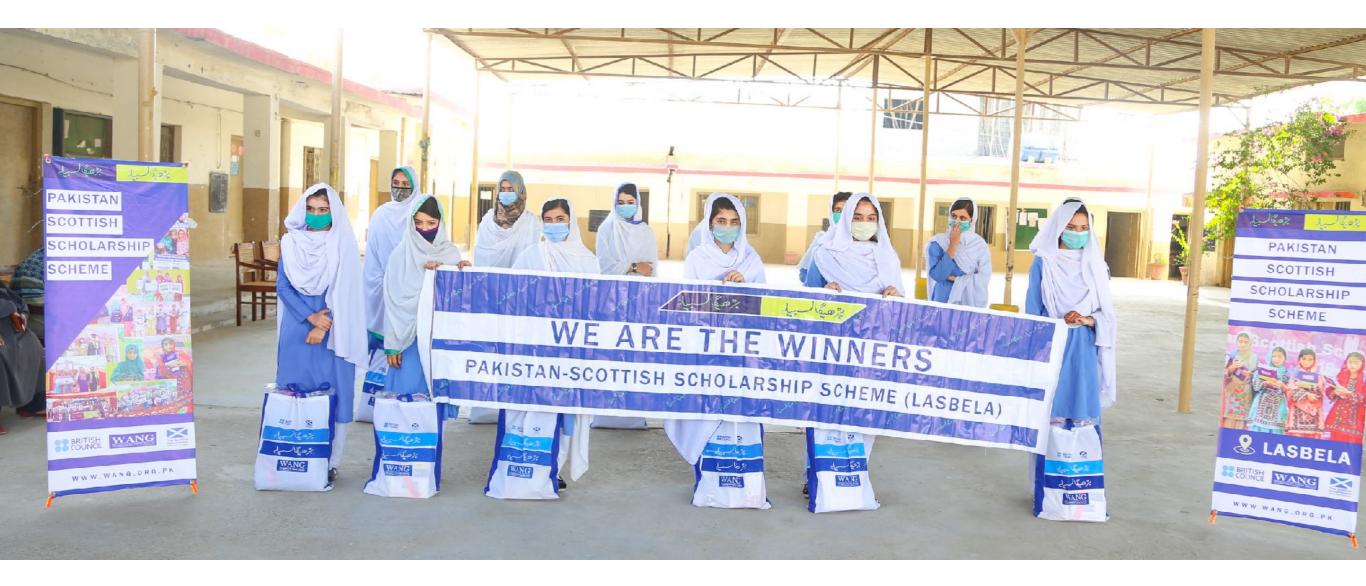

#### SPECIAL FOCUS ON GIRLS THIS YEARS.

For past five years WANG has been partnering with The British Council Pakistan to implement Pakistan-Scottish Scholarship Scheme for school children in Lasbela.

We started this journey together with 40 students for the year 2014-2015 since then the program has touched so many lives and have contributed in changing lives of many deserving students of Lasbela through financial support. This year with he support of our partners we were able to reach out 400 girls of Lasbela through the scholarship.

Over the years program has touched lives of hundreds of children of Lasbela by providing them needed resources to continue their education.

400 students of 9th and 10th grade of 26 schools of Lasbela were awarded the scholarship.

A percentage of total scholarship was dedicated to girls from minorities and girls with special needs group.

Due to COVID-19 instead of arranging a mega distribution event, a school to school distribution was done by WANG team. Small gathering including students of the school , WANG team and one or two community notables, district education office representatives were present in each of school.