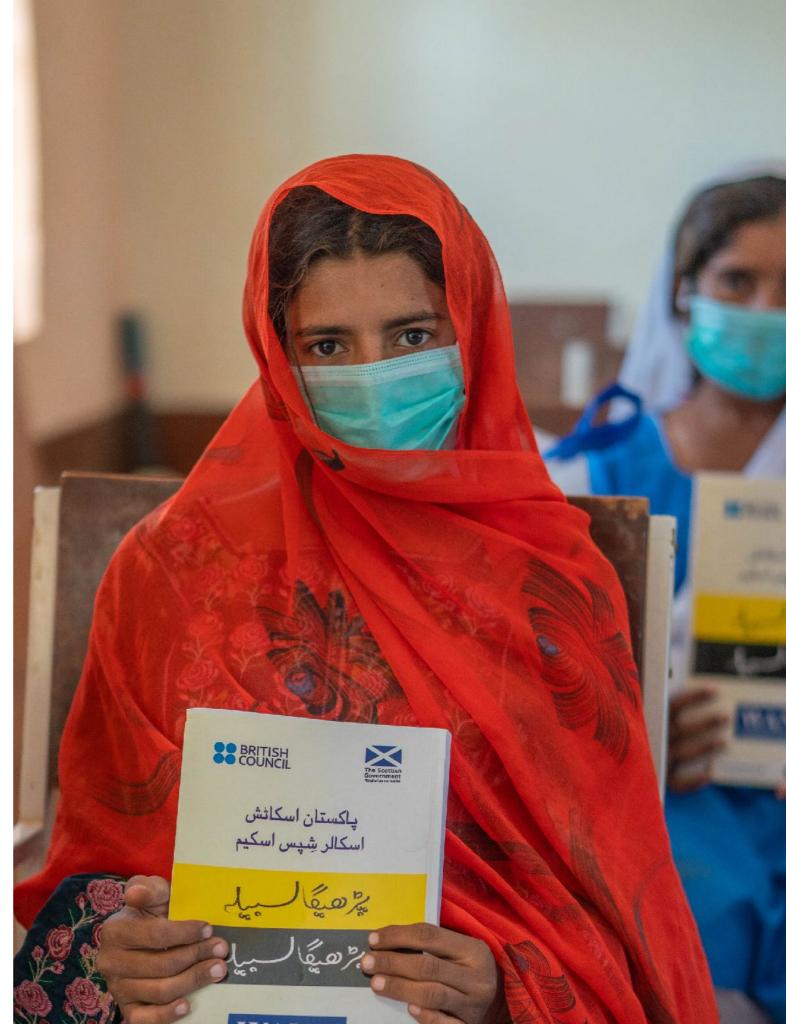

#### SPECIAL FOCUS ON GIRLS THIS YEARS.

For past five years WANG has been partnering with The British Council Pakistan to implement Pakistan-Scottish Scholarship Scheme for school children in Lasbela.

We started this journey together with 40 students for the year 2014-2015 since then the program has touched so many lives and have contributed in changing lives of many deserving students of Lasbela through financial support. This year with he support of our partners we were able to reach out 400 girls of Lasbela through the scholarship.

A percentage of total scholarship was dedicated to girls from minorities and girls with special needs group.

Due to COVID-19 instead of arranging a mega distribution event, a school to school distribution was done by WANG team. Small gathering including students of the school , WANG team and one or two community notables, district education office representatives were present in each of school.

COVID-19 SOPs were followed during the distribution drive.