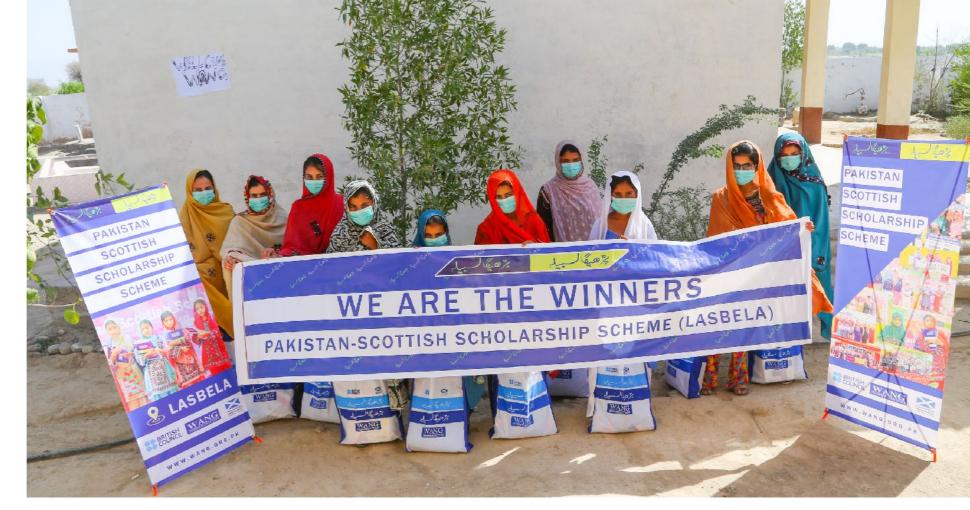

Over the years program has touched lives of hundreds of children of Lasbela by providing them needed resources to continue their education.

400 students of 9th and 10th grade of 26 schools of Lasbela were awarded the scholarship.

A percentage of total scholarship was dedicated to girls from minorities and girls with special needs group.

Due to COVID-19 instead of arranging a mega distribution event, a school to school distribution was done by WANG team. Small gathering including students of the school , WANG team and one or two community notables, district education office representatives were present in each of school.

COVID-19 SOPs were followed during the distribution drive.